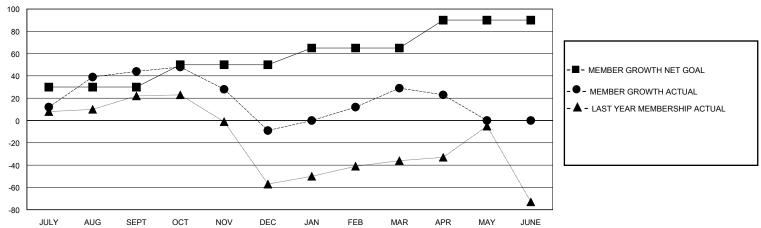

## GOALS AND ACTUAL MEMBERS CUMULATIVE

| DROPPED CLUBS: 4  DROPPED MEMBERS |     | 46 CLUBS OF 75 ADDED 1 OR MORE<br>NEW MEMBERS |                            | 81BUTION<br>986 (63.78%)<br>560 (36.22%) |     |
|-----------------------------------|-----|-----------------------------------------------|----------------------------|------------------------------------------|-----|
| DECEASED                          | 17  | CLICK HERE FOR CLIMILITATIVE                  | TOTAL FAMILY UNIT MEMBERS  |                                          | 191 |
| CLUB CANCELLED 0 OTHER 160        |     | CLICK HERE FOR CUMULATIVE MEMBERSHIP DATA     | FAMILY MEMBERS PAYING HALF |                                          | 100 |
| TOTAL                             | 177 |                                               |                            |                                          |     |

## District 201N5

Results as of: 5/31/2020

| Clubs                 |               |           |               | Members               |                       |                         |                                                    |  |
|-----------------------|---------------|-----------|---------------|-----------------------|-----------------------|-------------------------|----------------------------------------------------|--|
| RESULTS FOR 2019-2020 |               |           |               | RESULTS FOR 2019-2020 |                       |                         |                                                    |  |
| QUARTER               | NEW CLUB GOAL | NEW CLUBS | DROPPED CLUBS | QUARTER MEMB          | ER GROWTH NET<br>GOAL | MEMBER GROWTH<br>ACTUAL | DROPPED<br>MEMBERS ACTUAL<br>(including transfers) |  |
| JULY/AUG/SEPT         | 0             | 0         | 4             | JULY/AUG/SEPT         | 30                    | 93                      | 40                                                 |  |
| OCT/NOV/DEC           | 1             | 0         | 0             | OCT/NOV/DEC           | 20                    | 35                      | 86                                                 |  |
| JAN/FEB/MAR           | 1             | 1         | 0             | JAN/FEB/MAR           | 15                    | 88                      | 41                                                 |  |
| APR/MAY/JUNE          | 1             | 0         | 0             | APR/MAY/JUNE          | 25                    | 4                       | 10                                                 |  |