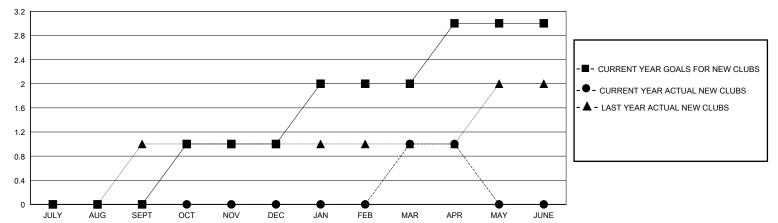

## GOALS AND ACTUAL NEW CLUBS CUMULATIVE

## District 201N5

Results as of: 5/31/2020

| Clubs                 |               |           |               | Members               |                       |                         |                                                    |  |
|-----------------------|---------------|-----------|---------------|-----------------------|-----------------------|-------------------------|----------------------------------------------------|--|
| RESULTS FOR 2019-2020 |               |           |               | RESULTS FOR 2019-2020 |                       |                         |                                                    |  |
| QUARTER               | NEW CLUB GOAL | NEW CLUBS | DROPPED CLUBS | QUARTER MEMB          | ER GROWTH NET<br>GOAL | MEMBER GROWTH<br>ACTUAL | DROPPED<br>MEMBERS ACTUAL<br>(including transfers) |  |
| JULY/AUG/SEPT         | 0             | 0         | 4             | JULY/AUG/SEPT         | 30                    | 93                      | 40                                                 |  |
| OCT/NOV/DEC           | 1             | 0         | 0             | OCT/NOV/DEC           | 20                    | 35                      | 86                                                 |  |
| JAN/FEB/MAR           | 1             | 1         | 0             | JAN/FEB/MAR           | 15                    | 88                      | 41                                                 |  |
| APR/MAY/JUNE          | 1             | 0         | 0             | APR/MAY/JUNE          | 25                    | 4                       | 10                                                 |  |